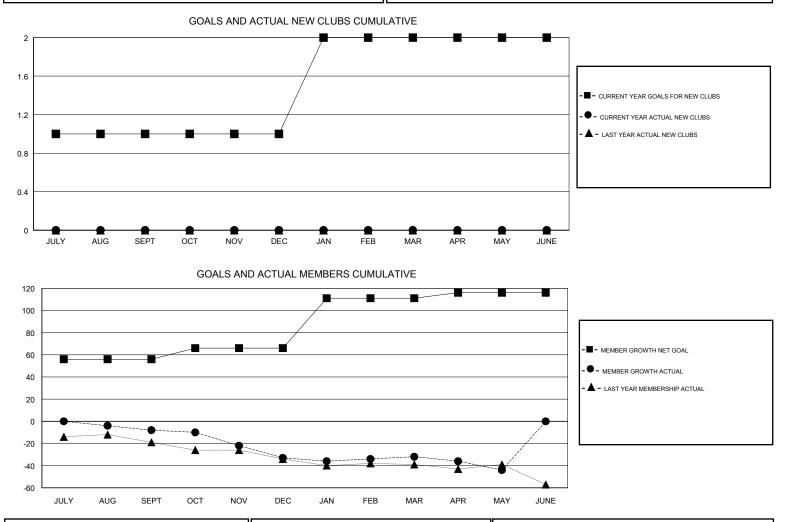

## LOCATION MINNESOTA

GMT CA

| Clubs                 |               |           |               | Members               |                           |                         |                                                    |  |
|-----------------------|---------------|-----------|---------------|-----------------------|---------------------------|-------------------------|----------------------------------------------------|--|
| RESULTS FOR 2018-2019 |               |           |               | RESULTS FOR 2018-2019 |                           |                         |                                                    |  |
| QUARTER               | NEW CLUB GOAL | NEW CLUBS | DROPPED CLUBS | QUARTER               | MEMBER GROWTH NET<br>GOAL | MEMBER GROWTH<br>ACTUAL | DROPPED<br>MEMBERS ACTUAL<br>(including transfers) |  |
| JULY/AUG/SEPT         | 1             | 0         | 1             | JULY/AUG/SEPT         | 56                        | 8                       | 15                                                 |  |
| OCT/NOV/DEC           | 0             | 0         | 1             | OCT/NOV/DEC           | 10                        | 14                      | 39                                                 |  |
| JAN/FEB/MAR           | 1             | 0         | 0             | JAN/FEB/MAR           | 45                        | 13                      | 11                                                 |  |
| APR/MAY/JUNE          | 0             | 0         | 0             | APR/MAY/JUNE          | 5                         | 5                       | 16                                                 |  |